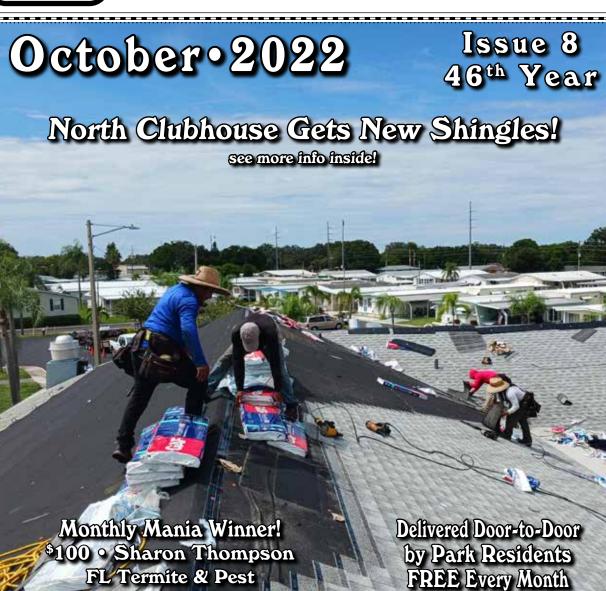

### **Cover Story:**

By Rebecca Webb

s of September 13th, when this photo was taken, the re-shingling of the north clubhouse was approximately halfway completed. The Future Planning committee and our BOD are investigating the feasibility of installing solar panels to lower the clubhouse utility bills.